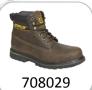

### **Available Colours**

### **Specifications**

Oiled Full Grain Leather or Honey Nubuck Upper

Lining Moisture wicking Textile

T742 Rubber Outsole

200J Steel toe cap and stainless steel midsole Toecap

Midsole Protection Stainless steel midsole