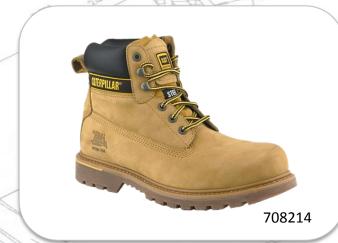

# Holton S3

Heavy and Light Industrial Welted Work Boot designed for the challenging workplace. This boot is both rugged and supremely comfortable, and is extremely flexible due to the unique Techni Flex Welted outsole.

### **Specifications**

Oiled Full Grain Leather or Honey Nubuck Upper

Lining Moisture wicking Textile

T742 Rubber Outsole

200J Steel toe cap and stainless steel midsole Toecap

Midsole Protection Stainless steel midsole

Insole/Footbed Polyou<sup>®</sup> moisture wicking removable

Construction Welted – Techni Flex – Strength of Welted with flex of athletic

footwear.

Weight for UK8/EU42 950 grams **Technologies** 