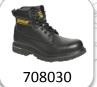

### **Available Colours**

### **Specifications**

Oiled Full Grain Leather or Honey Nubuck Upper

Lining Moisture wicking Textile

T742 Rubber Outsole

200J Steel toe cap and stainless steel midsole Toecap

Midsole Protection Stainless steel midsole