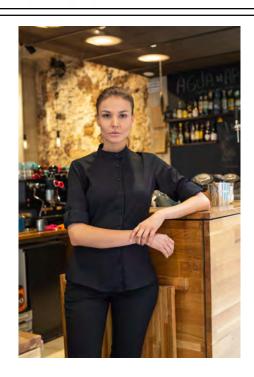

# **MANDARIN SHIRT, ROLL-TAB SLEEVE**

2017

100% Polyester Fabric:

Plain Weave

Weight: 115gsm XS - 2XL Sizes:

24 Carton:

**Description:** • Mandarin collar, roll-back sleeves & tab

• PUFY wicking yarn, Anti-bacteria, quick dry,

easy care

• Cut out brand label • Regular fit, DTM buttons

 Adjustable cuff • Anti-UV UVPF > 50

• Plain back yoke • Side vents

• Excellent colour retention

• Matches Men's H592

# MANDARIN SHIRT, ROLL-TAB SLEEVE

2017