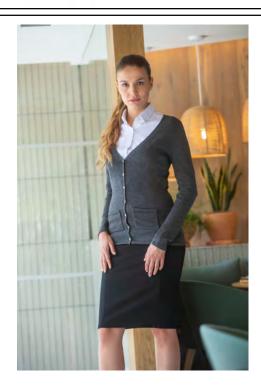

## V-NECK BUTTON POCKET CARDIGAN

Fabric: 50% Cotton/50% Acrylic

12 Gauge Knit

Weight: 12 gauge 2XS - 4XL Sizes:

Carton: 24

**Description:** • Semi fashioned sleeve & neck

• Shell effect buttons • 2 Patch pockets • Set in sleeves • 1 x 1 neck rib

# V-NECK BUTTON POCKET CARDIGAN