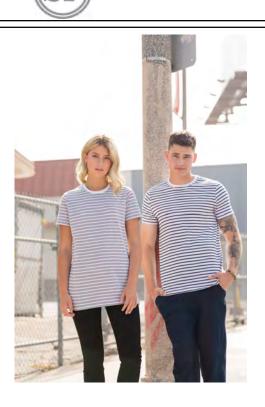

## SF202 STRIPED T

| Fabric:      | 100% Cotton                                                                                                                                    |  |  |  |
|--------------|------------------------------------------------------------------------------------------------------------------------------------------------|--|--|--|
|              | Single Jersey                                                                                                                                  |  |  |  |
| Weight:      | 160gsm                                                                                                                                         |  |  |  |
| Sizes:       | 2XS - 2XL                                                                                                                                      |  |  |  |
| Carton:      | 36                                                                                                                                             |  |  |  |
| Description: | <ul> <li>Unisex styling, regular fit</li> <li>Ribbed crew neck</li> <li>Single jersey back neck tape</li> <li>Twin-needle stitching</li> </ul> |  |  |  |