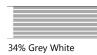

| 60      | 63                          |  |  |  |
| Length                | 69    | 71    | 73    | 75                               | 77  | 79      | 81                          |  |  |  |
| Sleeve Length         | 17    | 18    | 19    | 20                               | 21  | 22      | 23                          |  |  |  |
| To Fit:               | 2XS   |       |       |                                  |     |         |                             |  |  |  |
| Chest - ins           | 32-34 | 34-36 | 36-38 | 38-40                            | 42  | 44-46   | 48                          |  |  |  |
| Chest - cms           | 81-86 | 86-91 | 91-96 | 96-101                           | 107 | 112-117 | 122                         |  |  |  |

## TEAR-OUT LABEL

Notes:



## Pantone Guide:





7428C White

BURGUNDY STRIPE

HEATHER GREY STRIPE