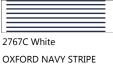

60      | 63                          |  |  |  |
| Length                | 69    | 71    | 73    | 75                               | 77  | 79      | 81                          |  |  |  |
| Sleeve Length         | 17    | 18    | 19    | 20                               | 21  | 22      | 23                          |  |  |  |
| To Fit:               | 2XS   |       |       |                                  |     |         |                             |  |  |  |
| Chest - ins           | 32-34 | 34-36 | 36-38 | 38-40                            | 42  | 44-46   | 48                          |  |  |  |
| Chest - cms           | 81-86 | 86-91 | 91-96 | 96-101                           | 107 | 112-117 | 122                         |  |  |  |

## TEAR-OUT LABEL

Notes:



## Pantone Guide:





7428C White

BURGUNDY STRIPE

HEATHER GREY STRIPE