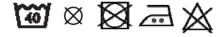

## **Care Instructions:**

Wash at 40 degrees, Wash dark colours together, Re-shape whilst damp, Do not tumble dry, Dry out of direct sunlight, Iron on reverse of decoration

|                       |       |       |       | Country of Origin:<br>BANGLADESH |     | :       | Commodity Code:<br>61091000 |  |  |  |
|-----------------------|-------|-------|-------|----------------------------------|-----|---------|-----------------------------|--|--|--|
| Garment Measurements: |       |       |       |                                  |     |         |                             |  |  |  |
|                       | 2XS   | XS    | S     | м                                | L   | XL      | 2XL                         |  |  |  |
| Chest                 | 45    | 48    | 51    | 54                               | 57  | 60      | 63                          |  |  |  |
| Length                | 69    | 71    | 73    | 75                               | 77  | 79      | 81                          |  |  |  |
| Sleeve Length         | 17    | 18    | 19    | 20                               | 21  | 22      | 23                          |  |  |  |
| To Fit:               | 2XS   |       |       |                                  |     |         |                             |  |  |  |
| Chest - ins           | 32-34 | 34-36 | 36-38 | 38-40                            | 42  | 44-46   | 48                          |  |  |  |
| Chest - cms           | 81-86 | 86-91 | 91-96 | 96-101                           | 107 | 112-117 | 122                         |  |  |  |