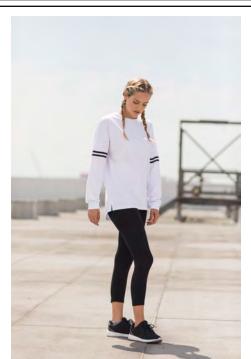

# 3/4 LENGTH LEGGINGS

Fabric: 96% Cotton, 4% Elastane

Single Jersey

Weight: 190gsm XS - 2XL Sizes:

36 Carton:

**Description:** • Elasticated waist

• Cropped length • Shaped side seams • Twin needle stitching

# 3/4 LENGTH LEGGINGS