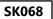

# 3/4 LENGTH LEGGINGS

Fabric: 96% Cotton, 4% Elastane

Single Jersey

Weight: 190gsm XS - 2XL Sizes:

36 Carton:

**Description:** • Elasticated waist

• Cropped length • Shaped side seams • Twin needle stitching

# 3/4 LENGTH LEGGINGS