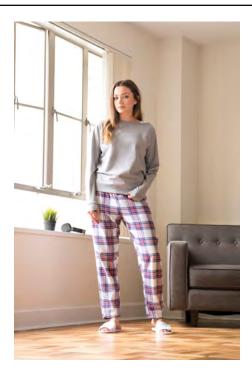

## **TARTAN LOUNGE PANTS**

100% Cotton Fabric:

Flannel Twill Weave

115gsm Weight: 2XS - XL Sizes:

Carton: 24

**Description:** • Lounge pants with plain hem

• Fully elasticated waist with contrast mock

• Coordinateswith SK082 Ladies' Tartan Frill