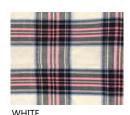

Dry out of direct heat and sunlight, Do not tumble dry, Do not bleach, Iron on low temperature

**Commodity Code: Country of Origin:** 

BANGLADESH

### **Garment Measurements:**

|                  | 2XS | XS | X  | M  | L  | XL |
|------------------|-----|----|----|----|----|----|
| Waist - cms      | 32  | 35 | 38 | 41 | 44 | 47 |
| Low Hip - cms    | 46  | 48 | 50 | 53 | 56 | 59 |
| Inside Lea - cms | 77  | 77 | 77 | 78 | 78 | 78 |

#### To Fit:

|                  | 2XS | XS | S  | М  | L  | XL |
|------------------|-----|----|----|----|----|----|
| Waist - ins      | 24  | 26 | 28 | 30 | 32 | 34 |
| Waist - cms      | 61  | 66 | 71 | 76 | 81 | 86 |
| Inside Leg - ins | 32  | 32 | 32 | 32 | 32 | 32 |
| Inside Leg - cms | 81  | 81 | 81 | 81 | 81 | 81 |



### **Pantone Guide:**









NAVY GREEN CHECK

RED NAVY CHECK

WHITE PINK CHECK