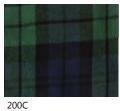

, Dry out of direct heat and sunlight, Do not tumble dry, Do not bleach, Iron on low temperature

**Commodity Code: Country of Origin:** 

BANGLADESH

### **Garment Measurements:**

|                  | 2XS | XS | X  | M  | L  | XL |
|------------------|-----|----|----|----|----|----|
| Waist - cms      | 32  | 35 | 38 | 41 | 44 | 47 |
| Low Hip - cms    | 46  | 48 | 50 | 53 | 56 | 59 |
| Inside Lea - cms | 77  | 77 | 77 | 78 | 78 | 78 |

#### To Fit:

|                  | 2XS | XS | S  | М  | L  | XL |
|------------------|-----|----|----|----|----|----|
| Waist - ins      | 24  | 26 | 28 | 30 | 32 | 34 |
| Waist - cms      | 61  | 66 | 71 | 76 | 81 | 86 |
| Inside Leg - ins | 32  | 32 | 32 | 32 | 32 | 32 |
| Inside Leg - cms | 81  | 81 | 81 | 81 | 81 | 81 |



### **Pantone Guide:**









NAVY GREEN CHECK

RED NAVY CHECK

WHITE PINK CHECK